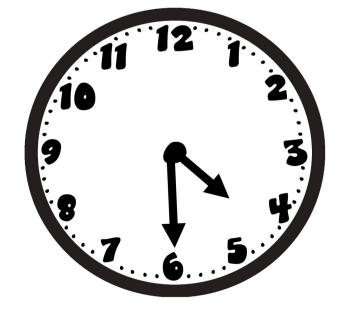

What time does this clock show?

Write it using **half past**.

What time does this clock show? Write it using <u>thirty</u>.

9T \_\_\_ /\_\_ /\_\_

от \_\_\_ /\_\_\_ /\_\_\_

It is half past \_\_\_\_.

It is \_\_\_\_ thirty.