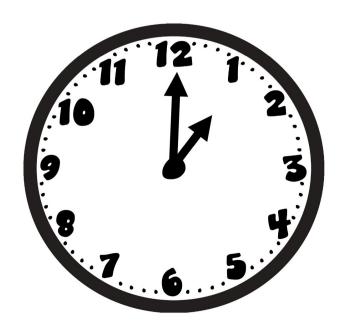

What time does this clock show? Write it in digital form.

3 T

/ /

Т

/ /

Same

Different

•