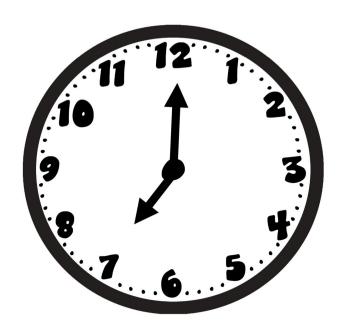

What time does this clock show? Write it in digital form.

What time does this clock show? Write it using <u>o'clock</u>.

5T \_\_\_ /\_\_ /\_\_

6 T

/ /

11 12 1 2 9 3 8 4 8 7 6 5

•

o'clock.