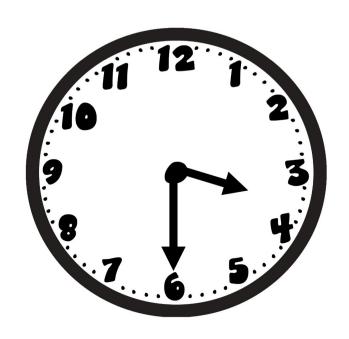

What time does this clock show? Write it in digital form.

3 T

/ /

Т

/ /

Same

Different

•