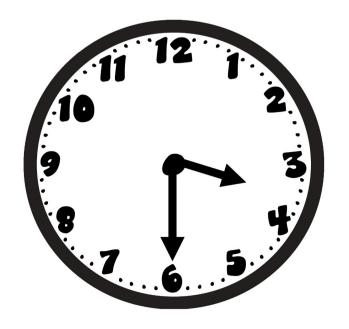

What time does this clock show? Write it in digital form.

3 T

/ /

Т

/ /

Same

Different

•