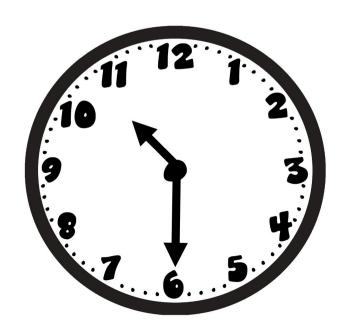

What time does this clock show?
Write it using **half past**.

What time does this clock show? Write it using <u>thirty</u>.

7T / /

зт \_\_\_\_ /\_\_\_ /\_\_\_

It is half past \_\_\_\_.

It is \_\_\_\_ thirty.