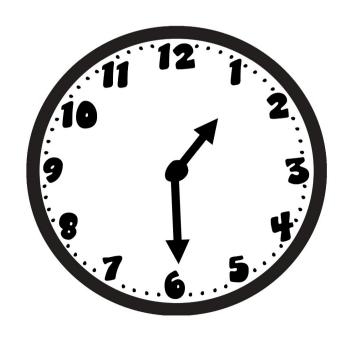

What time does this clock show?
Write it using **half past**.

What time does this clock show? Write it using <u>thirty</u>.

7T / /

зт \_\_\_\_ /\_\_\_ /\_\_\_

It is half past \_\_\_\_.

It is \_\_\_\_ thirty.